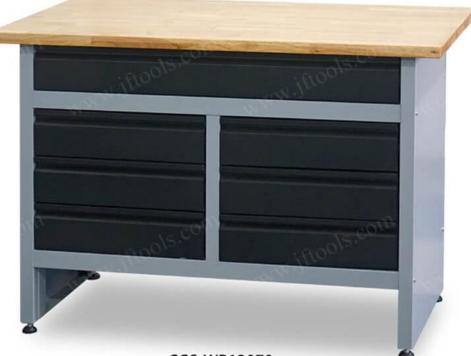

### CGS-WB12070

#### **Product overview**

Use this workbench storage to provide safe and convenient storage for your most frequently used tools. This workbench is simple and stable in structure, the surface is sprayed with chemical corrosion resistant powder coating, the smooth powder coating surface is waterproof and easy to clean. On top of the workbench is a wooden board that can be used to store everyday items. Wall panels or cabinets can be installed on the side to make more efficient use of space to store as many tools or other items as possible.

1. The internal space of the workbench is large enough to place different kinds of tools.

2. The top of the workbench is a large wooden board, beautiful and practical.

3. Wall panels and cabinets can be installed on the side of the workbench, and the space can be used to store as many tools or other items as possible.

4. The chemical-resistant powder coating is waterproof, rust-proof and easy to scrub.

5. The workbench can be selected with drawers or without drawers, and the drawers are equipped with ball bearing slide rails.

### **Product details**

CGS-WB12070

## Specification

| Brand              | Hongfei         | N.W.               | 59.2kg                  |
|--------------------|-----------------|--------------------|-------------------------|
| Material           | Spcc cold steel | G.W.               | 63.3kg                  |
| Product Length     | 1200mm          | Number of Drawers  | 7                       |
| Product Width      | 600mm           | Number of Doors    | None                    |
| Product Height     | 840mm           | Package            | Brown carton + poly bag |
| One 20ft container | 170pcs          | One 40ft container | 389pcs                  |