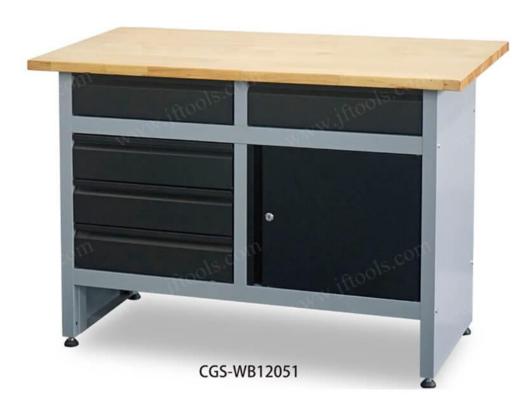

#### **CGS-WB12051**

#### **Product overview**

Use this industrial workbench to provide safe and convenient storage for your most frequently used tools. This workbench is simple and stable in structure, the surface is sprayed with chemical corrosion resistant powder coating, the smooth powder coating surface is waterproof and easy to clean. On top of the workbench is a wooden board that can be used to store everyday items. Wall panels or cabinets can be installed on the side to make more efficient use of space to store as many tools or other items as possible.

- 1. The internal space of the workbench is large enough to place different kinds of tools.
- 2. The top of the workbench is a large wooden board, beautiful and practical.
- 3. Wall panels and cabinets can be installed on the side of the workbench, and the space can be used to store as many tools or other items as possible.
- 4. The chemical-resistant powder coating is waterproof, rust-proof and easy to scrub.
- 5. The workbench can be selected with drawers or without drawers, and the drawers are equipped with ball bearing slide rails.
- 6. The logo and color of the workbench can be customized.